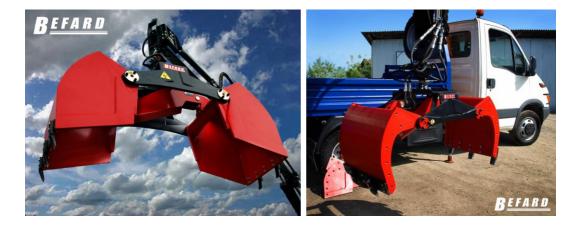

## **TWO-JAW BUCKET BEFARD MS**

The BEFARD MS series are high quality buckets designed for use in hydraulic truck cranes and stationary equipment. MS series can be used for loading and handling sand, earth, gravel, stones, rubble, concrete crushed stone, asphalt, glass and other types of waste and raw materials.

#### SPECIFICATION

- Specially enhanced construction elements
- Double-sided hydraulic lock for precise operation and the highest degree of safety
- Reinforced hydraulic system
- Easy replacement of plain bearings low operating costs in the long term
- Made of high-quality steel