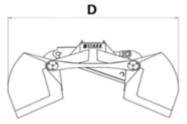

## TECHNICAL DATA

| Model    | CAPACITY<br>[LITRES] | WEIGHT<br>[KG] | Max. PRESSURE<br>[BAR] | EXTERNAL DIMENSIONS<br>[MM] |      |      |      |
|----------|----------------------|----------------|------------------------|-----------------------------|------|------|------|
|          |                      |                |                        | Until                       | В    | С    | D    |
| MS 1502  | 150                  | 150            | 300                    | 815                         | 550  | 550  | 990  |
| MS 3002  | 300                  | 325            | 300                    | 1370                        | 925  | 550  | 1970 |
| MS 5002  | 500                  | 385            | 300                    | 1370                        | 925  | 910  | 1970 |
| MS 10002 | 1000                 | 420            | 300                    | 1370                        | 1120 | 1600 | 1970 |