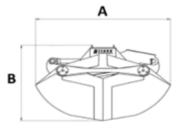

## TECHNICAL DATA

| Model    | CAPACITY<br>[LITRES] | WEIGHT<br>[KG] | Max. PRESSURE<br>[BAR] | EXTERNAL DIMENSIONS<br>[MM] |      |      |      |
|----------|----------------------|----------------|------------------------|-----------------------------|------|------|------|
|          |                      |                |                        | Until                       | В    | С    | D    |
| MS 1502  | 150                  | 150            | 300                    | 815                         | 550  | 550  | 990  |
| MS 3002  | 300                  | 325            | 300                    | 1370                        | 925  | 550  | 1970 |
| MS 5002  | 500                  | 385            | 300                    | 1370                        | 925  | 910  | 1970 |
| MS 10002 | 1000                 | 420            | 300                    | 1370                        | 1120 | 1600 | 1970 |