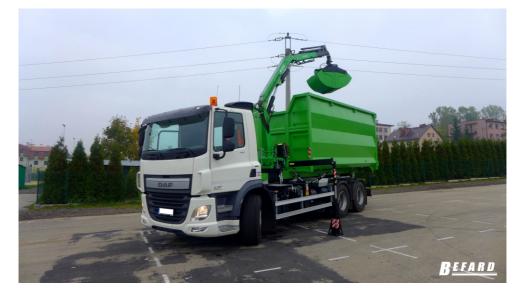

## **TWO-JAW BUCKET BEFARD MS**

The BEFARD MS series are high quality buckets designed for use in hydraulic truck cranes and stationary equipment. MS series can be used for loading and handling sand, earth, gravel, stones, rubble, concrete crushed stone, asphalt, glass and other types of waste and raw materials.

#### SPECIFICATION

- Specially enhanced construction elements
- Double-sided hydraulic lock for precise operation and the highest degree of safety
- Reinforced hydraulic system
- Easy replacement of plain bearings low operating costs in the long term
- Made of high-quality steel