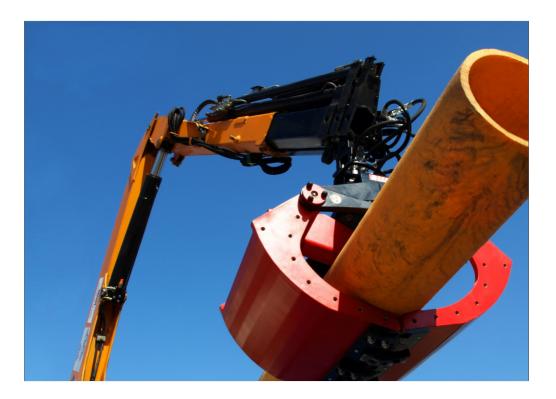

## **TWO-JAW BUCKET BEFARD MS**

The BEFARD MS series are high quality buckets designed for use in hydraulic truck cranes and stationary equipment. MS series can be used for loading and handling sand, earth, gravel, stones, rubble, concrete crushed stone, asphalt, glass and other types of waste and raw materials.

#### SPECIFICATION

- Specially enhanced construction elements
- Double-sided hydraulic lock for precise operation and the highest degree of safety
- Reinforced hydraulic system
- Easy replacement of plain bearings low operating costs in the long term
- Made of high-quality steel