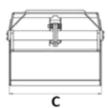

## TECHNICAL DATA

| Model    | CAPACITY<br>[LITRES] | WEIGHT<br>[KG] | Max. PRESSURE<br>[BAR] | EXTERNAL DIMENSIONS<br>[MM] |      |      |      |
|----------|----------------------|----------------|------------------------|-----------------------------|------|------|------|
|          |                      |                |                        | Until                       | В    | С    | D    |
| MS 1502  | 150                  | 150            | 300                    | 815                         | 550  | 550  | 990  |
| MS 3002  | 300                  | 325            | 300                    | 1370                        | 925  | 550  | 1970 |
| MS 5002  | 500                  | 385            | 300                    | 1370                        | 925  | 910  | 1970 |
| MS 10002 | 1000                 | 420            | 300                    | 1370                        | 1120 | 1600 | 1970 |