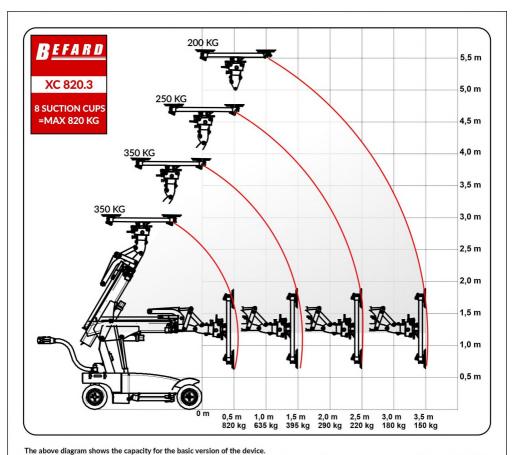

### **BEFARD XC 820**

Three hydraulic extensions

Additional hydraulic functions increase the reach of the machine by 15 cm and reduce the lifting capacity by the value of their weight - 100 kg.