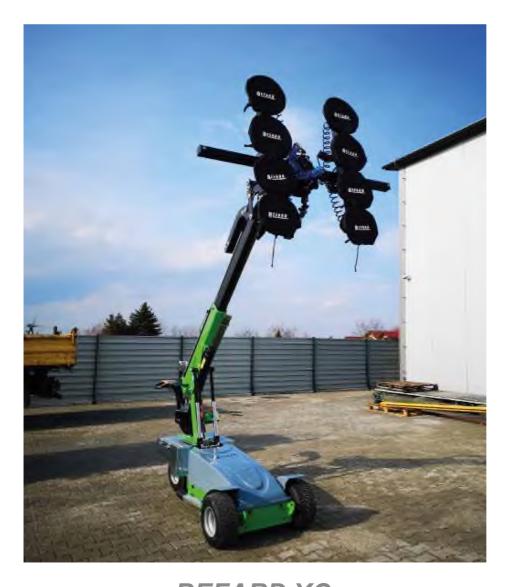

**BEFARD XC**MANIPULATORS, ROBOTS FOR ASSEMBLING

www.befard.com

GLASS ON A WHEELED CHASSIS

#### BEFARD XC

BEFARD glass assembly robots of the XC series are indispensable devices for the assembly and transport of windows, glass and other flat surfaces. Depending on the configuration, they can have a range of over 5 meters and a load capacity of up to 820 kg. Battery powered, electro-hydraulic BEFARD robots are perfect for outdoors, e.g. in front of buildings, as well as and inside buildings.