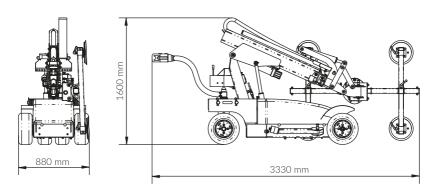

### LIFT RANGE FROM THE GROUND

Option I (1 hydraulic extension)

Option II (2 hydraulic extensions)