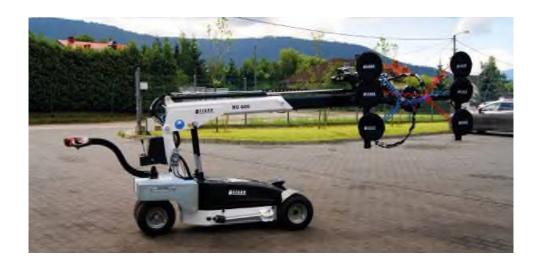

#### BEFARD XC

BEFARD glass assembly robots of the XC series are indispensable devices for the assembly and transport of windows, glass and other flat surfaces. Depending on the configuration, they can have a range of over 5 meters and a load capacity of up to 820 kg. Battery powered, electro-hydraulic BEFARD robots are perfect for outdoors, e.g. in front of buildings, as well as and inside buildings.

## **BEFARD XC 820**

One hydraulic extension

The above diagram shows the capacity for the basic version of the device.

Additional hydraulic functions increase the reach of the machine by 15 cm and reduce the lifting capacity by the value of their weight - 100 kg.

### **BEFARD XC 820**

Two hydraulic extensions

The above diagram shows the capacity for the basic version of the device. Additional hydraulic functions increase the reach of the machine by 15 cm and reduce the lifting capacity by the value of their weight - 100 kg.

### **BEFARD XC 820**

Three hydraulic extensions

Additional hydraulic functions increase the reach of the machine by 15 cm and reduce the lifting capacity by the value of their weight - 100 kg.