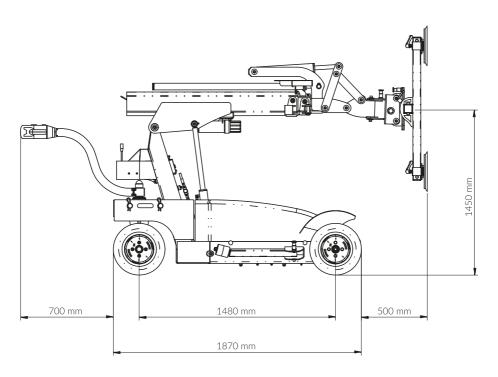

#### DIMENSIONS OF THE BEFARD ROBOTS XC400 / XC 600 / XC820

The maximum distance between the suction cups

Frame spacing

### TRANSPORT DIMENSIONS

Option I (suction cup frame - vertical; steering wheel - folded to the side)

Option II (suction cup frame - level; steering wheel - straight)