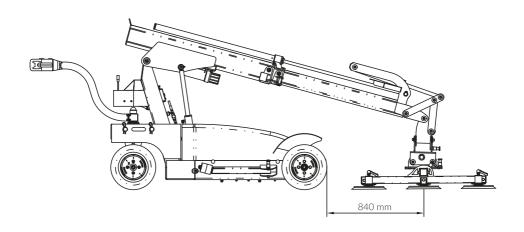

#### DIMENSIONS OF THE BEFARD ROBOTS XC400 / XC 600 / XC820

The maximum distance between the suction cups

Frame spacing