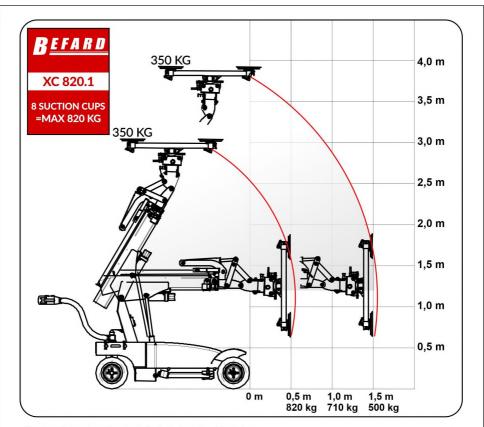

## **BEFARD XC 820**

One hydraulic extension

The above diagram shows the capacity for the basic version of the device.

Additional hydraulic functions increase the reach of the machine by 15 cm and reduce the lifting capacity by the value of their weight - 100 kg.