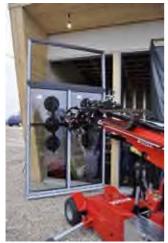

#### BEFARD XC

BEFARD glass assembly robots of the XC series are indispensable devices for the assembly and transport of windows, glass and other flat surfaces. Depending on the configuration, they can have a range of over 5 meters and a load capacity of up to 820 kg. Battery powered, electro-hydraulic BEFARD robots are perfect for outdoors, e.g. in front of buildings, as well as and inside buildings.

The BEFARD XC assembly manipulators, regardless of the version, have the possibility of lateral displacement of the frame with suction cups by 100 mm, such a solution enables the operation of the side-shift hydraulic cylinder, which enables precise positioning of the window in the window opening. You can also increase the spacing of the suction cups, obtaining a larger or smaller surface depending on the needs and size.