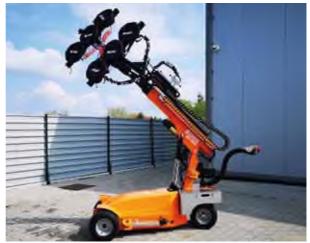

#### BEFARD XC

BEFARD glass assembly robots of the XC series are indispensable devices for the assembly and transport of windows, glass and other flat surfaces. Depending on the configuration, they can have a range of over 5 meters and a load capacity of up to 820 kg. Battery powered, electro-hydraulic BEFARD robots are perfect for outdoors, e.g. in front of buildings, as well as and inside buildings.

### **ADDITIONAL, OPTIONAL FUNCTIONS:**

- suction cups with adjustable distance from the frame,
- double wheels (twins),
- filled circles,
- non-marking solid wheels,
- · wider wheels.
- foldable handle.
- RAL color,
- hydraulic/electric rotation manual rotation as standard
- hydraulic/electric side tilt manual tilt as standard,
- covers for suction cups,
- hook.
- forks.
- halogen lighting,
- narrowing the width to 78 cm (narrower and higher circles)