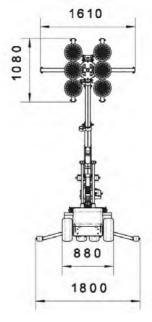

#### DIMENSIONS OF THE BEFARD ROBOTS XC400 / XC 600 / XC820

The maximum distance between the suction cups

Frame spacing