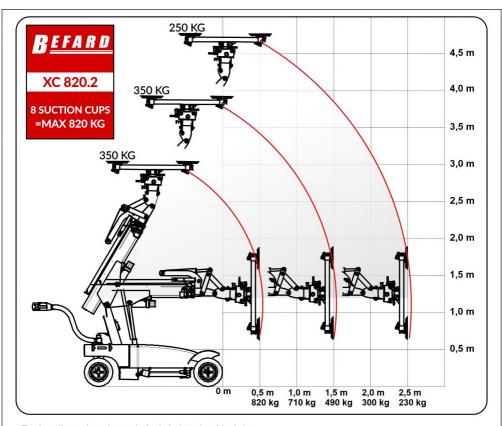

### **BEFARD XC 820**

Two hydraulic extensions

The above diagram shows the capacity for the basic version of the device. Additional hydraulic functions increase the reach of the machine by 15 cm and reduce the lifting capacity by the value of their weight - 100 kg.