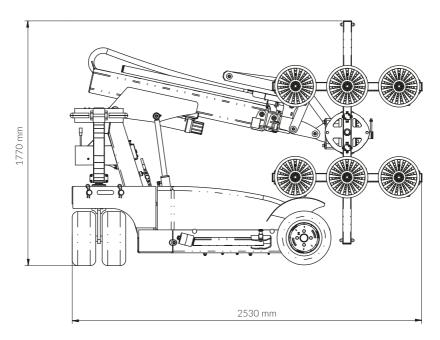

### TRANSPORT DIMENSIONS

Option I (suction cup frame - vertical; steering wheel - folded to the side)

Option II (suction cup frame - level; steering wheel - straight)