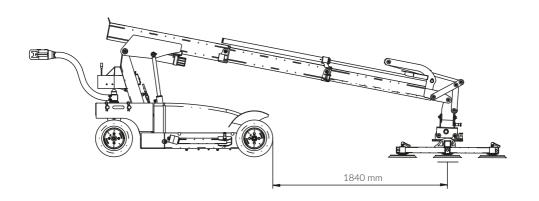

#### DIMENSIONS OF THE BEFARD ROBOTS XC400 / XC 600 / XC820

The maximum distance between the suction cups

Frame spacing