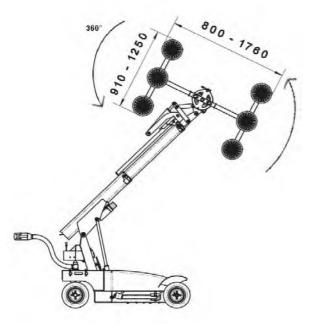

## **BEFARD XC 820**

One hydraulic extension

The above diagram shows the capacity for the basic version of the device.

Additional hydraulic functions increase the reach of the machine by 15 cm and reduce the lifting capacity by the value of their weight - 100 kg.

### **BEFARD XC 820**

Two hydraulic extensions

The above diagram shows the capacity for the basic version of the device. Additional hydraulic functions increase the reach of the machine by 15 cm and reduce the lifting capacity by the value of their weight - 100 kg.

### **BEFARD XC 820**

Three hydraulic extensions

Additional hydraulic functions increase the reach of the machine by 15 cm and reduce the lifting capacity by the value of their weight - 100 kg.