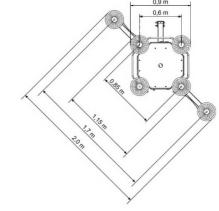

## **BEFARD XP 452**

Lifting capacity: 450kg

Number of suction cups: 6

Gripper weight: 72 kg