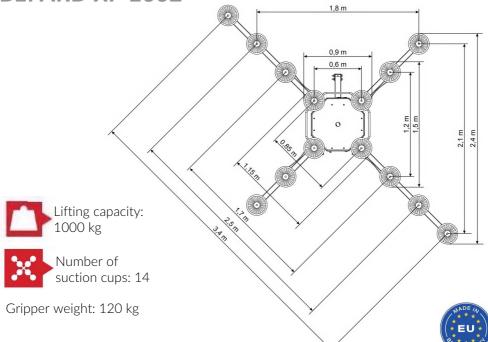

# **BEFARD XP 802**

Lifting capacity: 800kg

Number of suction cups: 10

Gripper weight: 96 kg

Lifting capacity: 900 kg

Number of suction cups: 12

Gripper weight: 108 kg

**BEFARD XP 1002** 