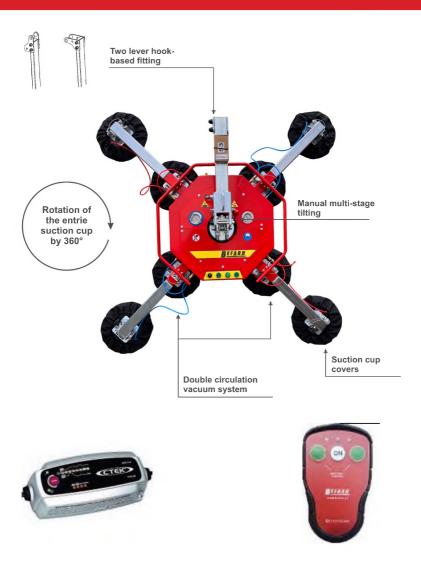

#### FEATURES OF BEFARD VACUUM GRIPPER:

- manual rotation by 360°, interlock for rotation by 45°,
- two independent vacuum circuits, each secured,
- integrated vacuum measurement and monitoring device,
- manual multi-stage tilting,
- easy individual configuration of suction cups, without using any specialized tools,
- the set includes a **remote control** for vacuum and charger with the battery charging indicator
- optionally, at an additional cost, a transport box or a transport trolly is available

### TECHNICAL PARAMETERS

| Vacuum system:          | Double-circuit        |
|-------------------------|-----------------------|
| Number of suction cups: | 4, 6, 8, 10, 12 or 14 |
| Suction cups:           | Ø 310 mm              |
| Min/max vacuum:         | -0,6/-0,8 bars        |
| Power supply:           | 12 V battery          |