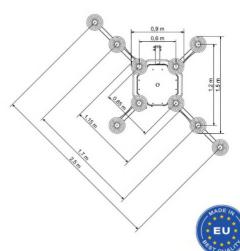

# **BEFARD XP 802**

Lifting capacity: 800kg

Number of suction cups: 10

Gripper weight: 96 kg

Lifting capacity: 900 kg

Number of suction cups: 12

Gripper weight: 108 kg

**BEFARD XP 1002** 