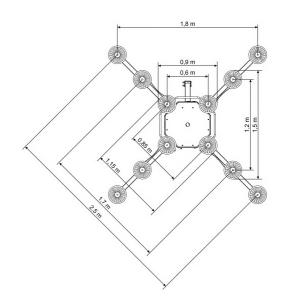

# **BEFARD XP 802**

Lifting capacity: 800kg

Number of suction cups: 10

Gripper weight: 96 kg

Lifting capacity: 900 kg

Number of suction cups: 12

Gripper weight: 108 kg

**BEFARD XP 1002** 