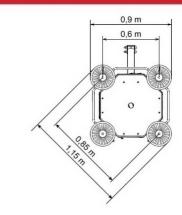

#### Gripper height

Number of suction cups: 8 84 kg

Gripper weight:

Lifting capacity: 300 kg

Number of suction cups: 4

Gripper weight: 60 kg