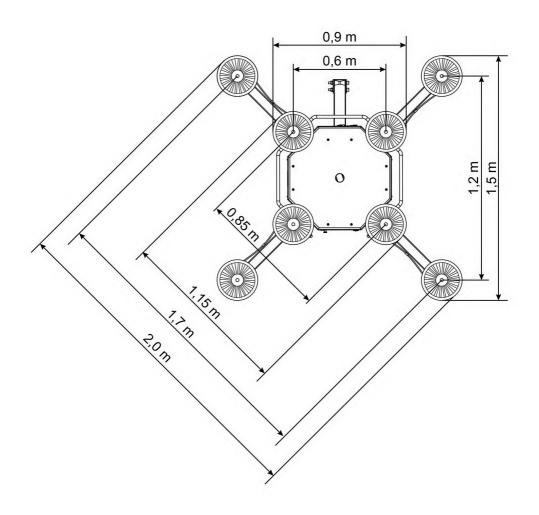

### TECHNICAL PARAMETERS

| Vacuum system:          | Double-circuit        |
|-------------------------|-----------------------|
| Number of suction cups: | 4, 6, 8, 10, 12 or 14 |
| Suction cups:           | Ø 310 mm              |
| Min/max vacuum:         | -0,6/-0,8 bars        |
| Power supply:           | 12 V battery          |

#### Lifting capacity:

| 4 suction cups: 300 kg  | 6 suction cups: 450 kg   |
|-------------------------|--------------------------|
| 8 suction cups: 600 kg  | 10 suction cups: 800 kg  |
| 12 suction cups: 900 kg | 14 suction cups: 1000 kg |