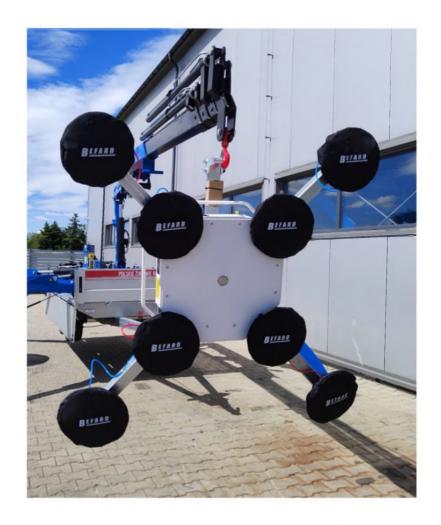

## **BEFARD XP** VACUUM GRIPPER SERIES

BEFARD suction cups are available in various variants differing by lifting capacity and number of suction cups. The individual variants of BEFARD suction cups are units suitable for various needs of the users.

## **BEFARD XP 452**

Lifting capacity: 450kg

Number of suction cups: 6

Gripper weight: 72 kg