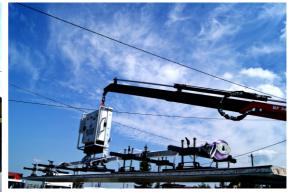

## **VACUUM CLAMP BEFARD XR 500**

The BEFARD XR 500 vacuum gripper has been designed to work in various conditions. Its construction allows for individual configuration thanks to the possibility of changing the spacing and the number of suction cups.

### **VACUUM CLAMP BEFARD XR 500**