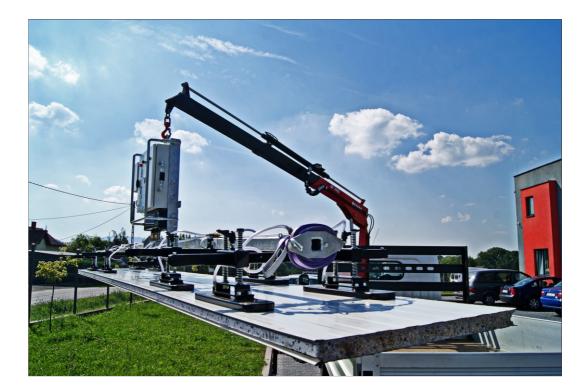

## **VACUUM CLAMP BEFARD XR 500**

The BEFARD XR 500 vacuum gripper has been designed to work in various conditions. Its construction allows for individual configuration thanks to the possibility of changing the spacing and the number of suction cups.

#### SPECIFICATION

The gripper is designed for carrying and assembling:

- Horizontal and vertical wall panels up to 15m long (depending on the filling of the boards),
- Roof panels up to approx. 20 meters long (depending on the filling of the boards)
- Other panels, e.g. with a sinusoidal profile (specially adapted suction cups)