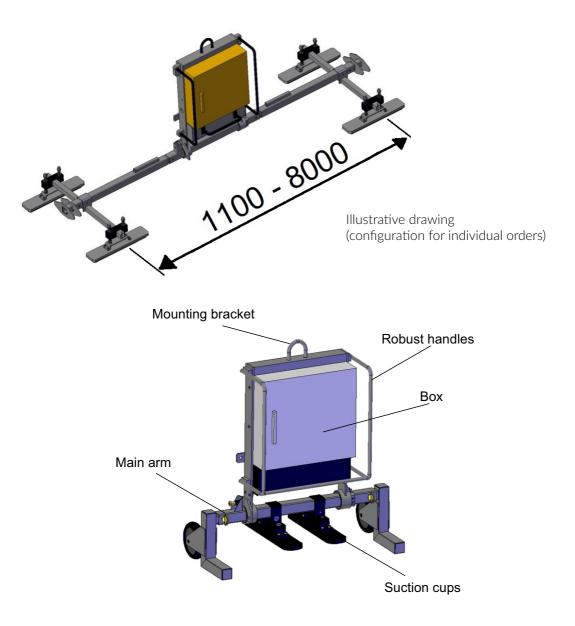

## **VACUUM CLAMP BEFARD XR 500**

The BEFARD XR 500 vacuum gripper has been designed to work in various conditions. Its construction allows for individual configuration thanks to the possibility of changing the spacing and the number of suction cups.

#### **TECHNICAL DATA**

| Capacity (depending on the number of suction cups) | 8 pcs * 75 kg = 600 kg                                                                                                               |
|----------------------------------------------------|--------------------------------------------------------------------------------------------------------------------------------------|
| Power                                              | Built-in rechargeable battery (2x 12 V)                                                                                              |
| Vacuum                                             | <ul> <li>audible warning about weak</li> <li>vacuum level</li> <li>large vacuum tank</li> <li>integrated measuring device</li> </ul> |
| Weight                                             | 225 kg (depending on configuration)                                                                                                  |