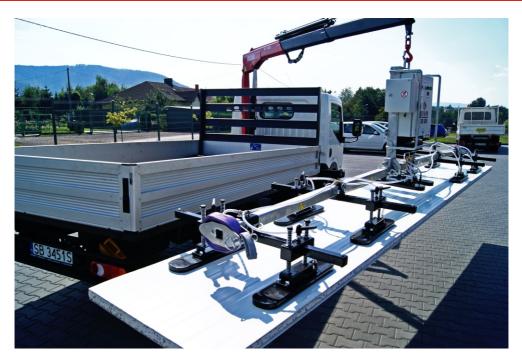

## **VACUUM CLAMP BEFARD XR 500**

The BEFARD XR 500 vacuum gripper has been designed to work in various conditions. Its construction allows for individual configuration thanks to the possibility of changing the spacing and the number of suction cups.

#### SPECIFICATION

The gripper is designed for carrying and assembling:

- Horizontal and vertical wall panels up to 15m long (depending on the filling of the boards),
- Roof panels up to approx. 20 meters long (depending on the filling of the boards)
- Other panels, e.g. with a sinusoidal profile (specially adapted suction cups)