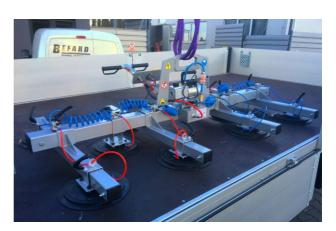

## VACUUM CLAMP BEFARD XS

Vacuum grippers by BEFARD are designed to work in various conditions. Individual versions of BEFARD vacuum grippers are devices adapted to the diverse needs of their users.

#### SPECIFICATION

- Integrated vacuum measuring devices
- Manual adjustment of the spacing of the suction cups
- Easy, individual configuration of the suction cups, without the use of specialized ones tools.