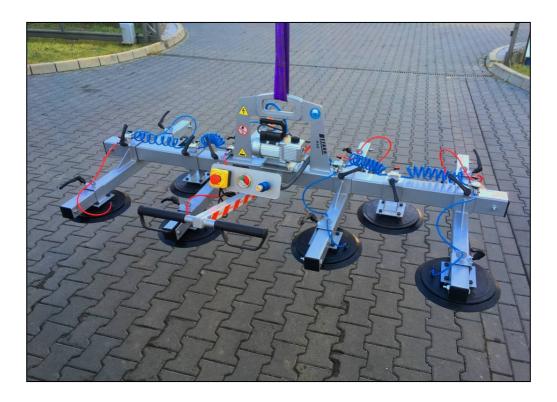

## VACUUM CLAMP BEFARD XS

Vacuum grippers by BEFARD are designed to work in various conditions. Individual versions of BEFARD vacuum grippers are devices adapted to the diverse needs of their users.

#### SPECIFICATION

- Integrated vacuum measuring devices
- Manual adjustment of the spacing of the suction cups
- Easy, individual configuration of the suction cups, without the use of specialized ones tools.

#### **TECHNICAL DATA**

| Vacuum system                                      | Single-circuit                                                                                                                                                |
|----------------------------------------------------|---------------------------------------------------------------------------------------------------------------------------------------------------------------|
| Number of suction cups                             | 4, 6, 8, 10, 12 lub 14                                                                                                                                        |
| Suction cups                                       | ф 310mm                                                                                                                                                       |
| Min / max vacuum                                   | -0,6/-0,8 bar                                                                                                                                                 |
| Power                                              | Mains powered                                                                                                                                                 |
| Lifting capacity                                   | 4 Suction cups- 360 kg<br>6 Suction cups- 540 kg<br>8 Suction cups- 720 kg<br>10 Suction cups- 900 kg<br>12 Suction cups- 1080 kg<br>14 Suction cups- 1260 kg |
| Maximum distance between the suction cups (Draw 1) | A = 2000 mm<br>B = 1150 mm                                                                                                                                    |
| Minimum dimensions of a sheet metal (Draw 1)       | A = 950 mm<br>B = 800 mm                                                                                                                                      |