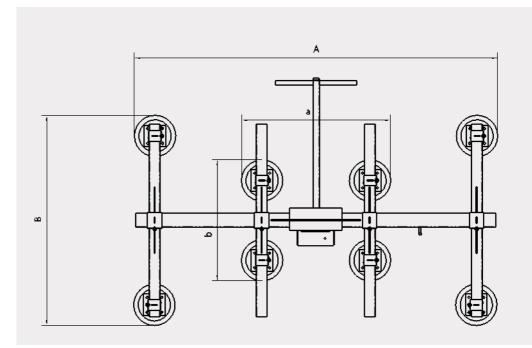

#### **TECHNICAL DATA**

| Vacuum system                                      | Single-circuit                                                                                                                                                |
|----------------------------------------------------|---------------------------------------------------------------------------------------------------------------------------------------------------------------|
| Number of suction cups                             | 4, 6, 8, 10, 12 lub 14                                                                                                                                        |
| Suction cups                                       | ф 310mm                                                                                                                                                       |
| Min / max vacuum                                   | -0,6/-0,8 bar                                                                                                                                                 |
| Power                                              | Mains powered                                                                                                                                                 |
| Lifting capacity                                   | 4 Suction cups- 360 kg<br>6 Suction cups- 540 kg<br>8 Suction cups- 720 kg<br>10 Suction cups- 900 kg<br>12 Suction cups- 1080 kg<br>14 Suction cups- 1260 kg |
| Maximum distance between the suction cups (Draw 1) | A = 2000 mm<br>B = 1150 mm                                                                                                                                    |
| Minimum dimensions of a sheet metal (Draw 1)       | A = 950 mm<br>B = 800 mm                                                                                                                                      |

### VACUUM CLAMP BEFARD XS

Draw 1.

Mains powered

No need specialized use tools

www.befard.com