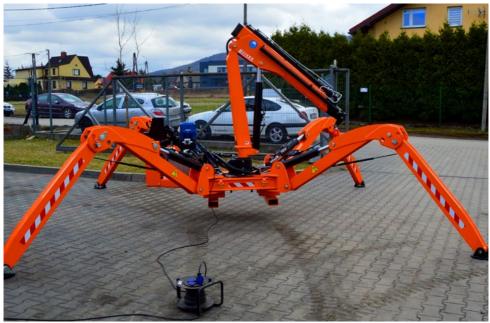

#### FEATURES OF BEFARD SPIDER MINI CRANE 3402B

- Maximum lifting capacity 2300 kg
- Maximum range horizontally 7.05 m
- Three hydraulic extension arms
  - + 2 manual arms
- Maximum range vertically above 8 m
- 4 supports raised hydraulically after initial manual unfolding
- Frame suitable for transportation using fork lift truck
- Mains power supply 230V
- Control from the switching panel
- Height approx. 195 cm
- Width approx. 88 cm
- Weight approx. 1600kg

### FEATURES OF BEFARD SPIDER MINI CRANE 3602C

- Maximum lifting capacity 1600kg
- Maximum range horizontally 9.6 m
- Four hydraulic extension arms
- Maximum range vertically above 11m
- 4 supports raised hydraulically after initial manual unfolding
- Frame suitable for transportation using fork lift truck
- Mains power supply 400V
- Control from the switching panel
- Height approx. 195 cm
- Width approx. 88 cm
- Weight approx. 1800kg