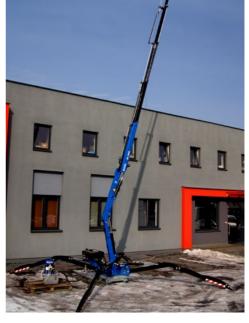

## **BEFARD SPIDER 3602C**

### FEATURES OF BEFARD SPIDER MINI CRANE 3602C

- Maximum lifting capacity 1600kg
- Maximum range horizontally 9.6 m
- Four hydraulic extension arms
- Maximum range vertically above 11m
- 4 supports raised hydraulically after initial manual unfolding
- Frame suitable for transportation using fork lift truck
- Mains power supply 400V
- Control from the switching panel
- Height approx. 195 cm
- Width approx. 88 cm
- Weight approx. 1800kg

Lifting capacity: 1600 kg

Power supply: 400 V

Range vertically: above 11 m