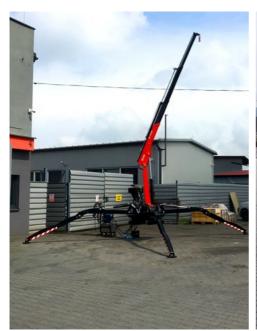

**BEFARD SPIDER** 

#### BEFARD SPIDER

Maximum range: 8 - 12 m

**BEFARD SPIDER** mini-cranes were developed in response to the needs of our clients. They provide an excellent alternative to cranes on caterpillar chassis. They are distinguished by compact design and small weight, and thanks to their stable body they can lift even very heavy loads. The advantage of BEFARD SPIDER mini-cranes is their attractive price.

BEFARD SPIDER mini-cranes have the range from **8 m to 12 m vertically** depending on the model.