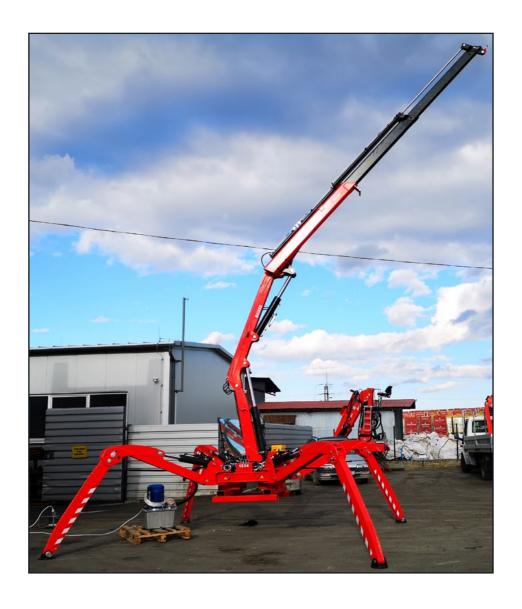

## **BEFARD SPIDER 3402B**

#### FEATURES OF BEFARD SPIDER MINI CRANE 3402B

- Maximum lifting capacity 2300 kg
- Maximum range horizontally 7.05 m
- Three hydraulic extension arms
  - + 2 manual arms
- Maximum range vertically above 8 m
- 4 supports raised hydraulically after initial manual unfolding
- Frame suitable for transportation using fork lift truck
- Mains power supply 230V
- Control from the switching panel
- Height approx. 195 cm
- Width approx. 88 cm
- Weight approx. 1600kg

Lifting capacity: 2300 kg

Power supply: 230 V

Range vertically: above 8 m