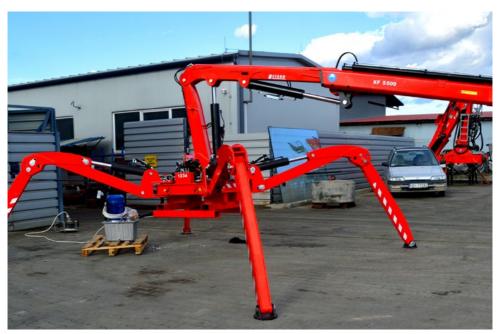

#### BEFARD SPIDER

Maximum range: 8 - 12 m

**BEFARD SPIDER** mini-cranes were developed in response to the needs of our clients. They provide an excellent alternative to cranes on caterpillar chassis. They are distinguished by compact design and small weight, and thanks to their stable body they can lift even very heavy loads. The advantage of BEFARD SPIDER mini-cranes is their attractive price.

BEFARD SPIDER mini-cranes have the range from **8 m to 12 m vertically** depending on the model.