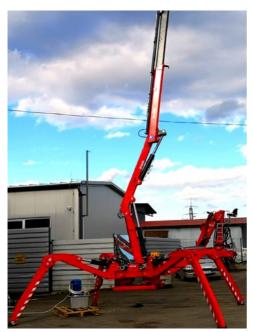

#### BEFARD SPIDER

Maximum range: 8 - 12 m

**BEFARD SPIDER** mini-cranes were developed in response to the needs of our clients. They provide an excellent alternative to cranes on caterpillar chassis. They are distinguished by compact design and small weight, and thanks to their stable body they can lift even very heavy loads. The advantage of BEFARD SPIDER mini-cranes is their attractive price.