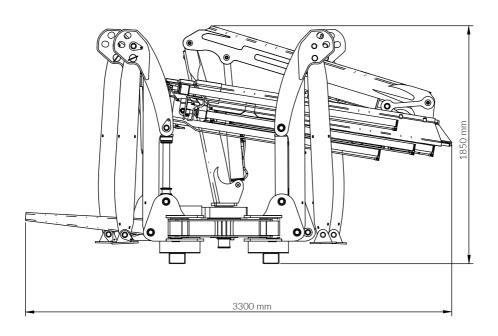

#### FEATURES OF BEFARD SPIDER MINI CRANE 3402B

- Maximum lifting capacity 2300 kg
- Maximum range horizontally 7.05 m
- Three hydraulic extension arms
  - + 2 manual arms
- Maximum range vertically above 8 m
- 4 supports raised hydraulically after initial manual unfolding
- Frame suitable for transportation using fork lift truck
- Mains power supply 230V
- Control from the switching panel
- Height approx. 195 cm
- Width approx. 88 cm
- Weight approx. 1600kg

### FEATURES OF BEFARD SPIDER MINI CRANE 3602C

- Maximum lifting capacity 1600kg
- Maximum range horizontally 9.6 m
- Four hydraulic extension arms
- Maximum range vertically above 11m
- 4 supports raised hydraulically after initial manual unfolding
- Frame suitable for transportation using fork lift truck
- Mains power supply 400V
- Control from the switching panel
- Height approx. 195 cm
- Width approx. 88 cm
- Weight approx. 1800kg