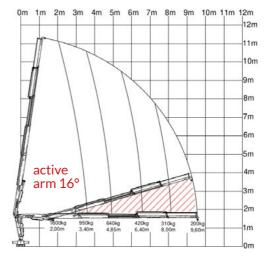

BEFARD SPIDER mini-cranes have the range from **8 m to 12 m vertically** depending on the model.

#### FEATURES OF BEFARD SPIDER MINI CRANE 3402B

- Maximum lifting capacity 2300 kg
- Maximum range horizontally 7.05 m
- Three hydraulic extension arms
  - + 2 manual arms
- Maximum range vertically above 8 m
- 4 supports raised hydraulically after initial manual unfolding
- Frame suitable for transportation using fork lift truck
- Mains power supply 230V
- Control from the switching panel
- Height approx. 195 cm
- Width approx. 88 cm
- Weight approx. 1600kg

Lifting capacity: 2300 kg

Power supply: 230 V

Range vertically: above 8 m