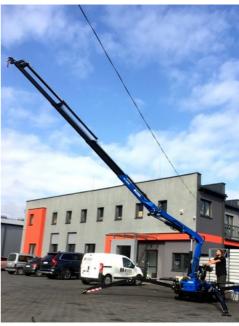

#### BEFARD SPIDER

Maximum range: 8 - 12 m

**BEFARD SPIDER** mini-cranes were developed in response to the needs of our clients. They provide an excellent alternative to cranes on caterpillar chassis. They are distinguished by compact design and small weight, and thanks to their stable body they can lift even very heavy loads. The advantage of BEFARD SPIDER mini-cranes is their attractive price.

BEFARD SPIDER mini-cranes have the range from **8 m to 12 m vertically** depending on the model.