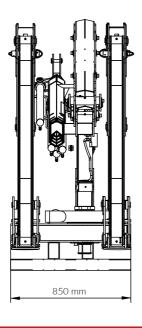

#### FEATURES OF BEFARD SPIDER MINI CRANE 3402B

- Maximum lifting capacity 2300 kg
- Maximum range horizontally 7.05 m
- Three hydraulic extension arms
  - + 2 manual arms
- Maximum range vertically above 8 m
- 4 supports raised hydraulically after initial manual unfolding
- Frame suitable for transportation using fork lift truck
- Mains power supply 230V
- Control from the switching panel
- Height approx. 195 cm
- Width approx. 88 cm
- Weight approx. 1600kg

### FEATURES OF BEFARD SPIDER MINI CRANE 3602C

- Maximum lifting capacity 1600kg
- Maximum range horizontally 9.6 m
- Four hydraulic extension arms
- Maximum range vertically above 11m
- 4 supports raised hydraulically after initial manual unfolding
- Frame suitable for transportation using fork lift truck
- Mains power supply 400V
- Control from the switching panel
- Height approx. 195 cm
- Width approx. 88 cm
- Weight approx. 1800kg