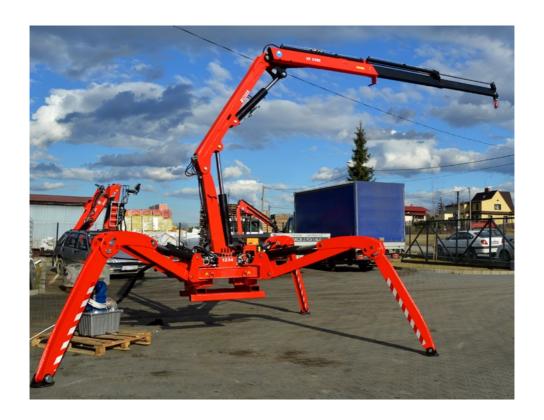

## **BEFARD SPIDER 3602C**

### FEATURES OF BEFARD SPIDER MINI CRANE 3602C

- Maximum lifting capacity 1600kg
- Maximum range horizontally 9.6 m
- Four hydraulic extension arms
- Maximum range vertically above 11m
- 4 supports raised hydraulically after initial manual unfolding
- Frame suitable for transportation using fork lift truck
- Mains power supply 400V
- Control from the switching panel
- Height approx. 195 cm
- Width approx. 88 cm
- Weight approx. 1800kg

Lifting capacity: 1600 kg

Power supply: 400 V

Range vertically: above 11 m