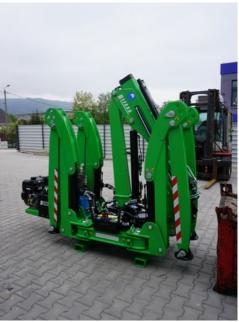

#### FEATURES OF BEFARD SPIDER MINI CRANE 3402B

- Maximum lifting capacity 2300 kg
- Maximum range horizontally 7.05 m
- Three hydraulic extension arms
  - + 2 manual arms
- Maximum range vertically above 8 m
- 4 supports raised hydraulically after initial manual unfolding
- Frame suitable for transportation using fork lift truck
- Mains power supply 230V
- Control from the switching panel
- Height approx. 195 cm
- Width approx. 88 cm
- Weight approx. 1600kg

### FEATURES OF BEFARD SPIDER MINI CRANE 3602C

- Maximum lifting capacity 1600kg
- Maximum range horizontally 9.6 m
- Four hydraulic extension arms
- Maximum range vertically above 11m
- 4 supports raised hydraulically after initial manual unfolding
- Frame suitable for transportation using fork lift truck
- Mains power supply 400V
- Control from the switching panel
- Height approx. 195 cm
- Width approx. 88 cm
- Weight approx. 1800kg