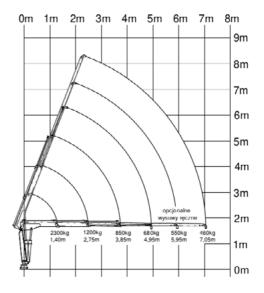

#### FEATURES OF BEFARD SPIDER MINI CRANE 3402B

- Maximum lifting capacity 2300 kg
- Maximum range horizontally 7.05 m
- Three hydraulic extension arms
  - + 2 manual arms
- Maximum range vertically above 8 m
- 4 supports raised hydraulically after initial manual unfolding
- Frame suitable for transportation using fork lift truck
- Mains power supply 230V
- Control from the switching panel
- Height approx. 195 cm
- Width approx. 88 cm
- Weight approx. 1600kg

Lifting capacity: 2300 kg

Power supply: 230 V

Range vertically: above 8 m