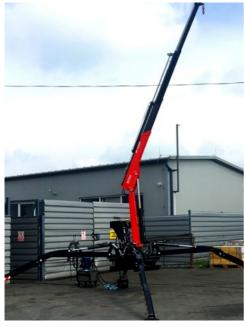

## **BEFARD SPIDER 3402B**

#### FEATURES OF BEFARD SPIDER MINI CRANE 3402B

- Maximum lifting capacity 2300 kg
- Maximum range horizontally 7.05 m
- Three hydraulic extension arms
  - + 2 manual arms
- Maximum range vertically above 8 m
- 4 supports raised hydraulically after initial manual unfolding
- Frame suitable for transportation using fork lift truck
- Mains power supply 230V
- Control from the switching panel
- Height approx. 195 cm
- Width approx. 88 cm
- Weight approx. 1600kg

Lifting capacity: 2300 kg

Power supply: 230 V

Range vertically: above 8 m