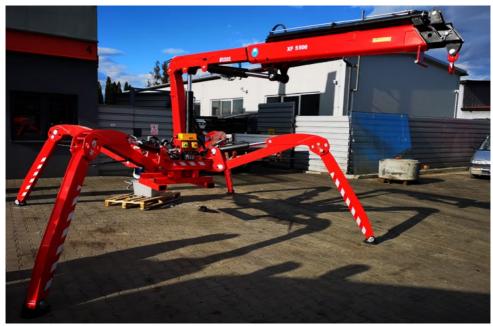

**BEFARD SPIDER** 

#### BEFARD SPIDER

Maximum range: 8 - 12 m

**BEFARD SPIDER** mini-cranes were developed in response to the needs of our clients. They provide an excellent alternative to cranes on caterpillar chassis. They are distinguished by compact design and small weight, and thanks to their stable body they can lift even very heavy loads. The advantage of BEFARD SPIDER mini-cranes is their attractive price.

BEFARD SPIDER mini-cranes have the range from **8 m to 12 m vertically** depending on the model.