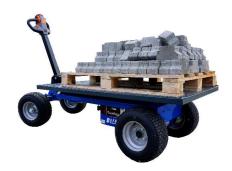

**BEFARD-WAGON UR** Completely designed and made in Poland, irreplaceable in work related to the transport of heavy loads. Ecological electric power was used. An additional advantage of this solution is the quiet operation of the device. As an additional option, the device has a non-slip waterproof floor.

**BEFARD WAGON UR** It is used for transport and towing loads. We have a wide range of additional equipment. Thanks to the well-thought-out design, the accessories can be changed easily and quickly. All BEFARD products are CE certified, which means that our products comply with the EU machine directives.