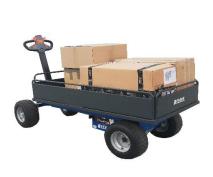

**BEFARD-WAGON UR** Completely designed and made in Poland, irreplaceable in work related to the transport of heavy loads. Ecological electric power was used. An additional advantage of this solution is the quiet operation of the device. As an additional option, the device has a non-slip waterproof floor.

**BEFARD WAGON UR** It is used for transport and towing loads. We have a wide range of additional equipment. Thanks to the well-thought-out design, the accessories can be changed easily and quickly. All BEFARD products are CE certified, which means that our products comply with the EU machine directives.