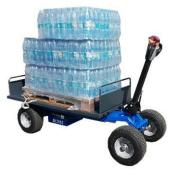

**BEFARD-WAGON UR** Completely designed and made in Poland, irreplaceable in work related to the transport of heavy loads. Ecological electric power was used. An additional advantage of this solution is the quiet operation of the device. As an additional option, the device has a non-slip waterproof floor.

**BEFARD WAGON UR** It is used for transport and towing loads. We have a wide range of additional equipment. Thanks to the well-thought-out design, the accessories can be changed easily and quickly. All BEFARD products are CE certified, which means that our products comply with the EU machine directives.