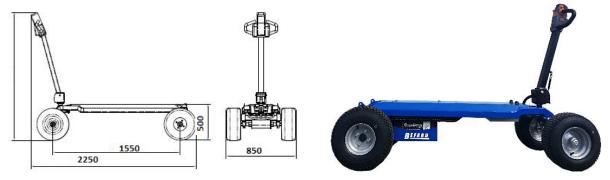

## A drawing showing the dimensions of the trolley

| two-wheel drive  | 600 W  | 210 A |
|------------------|--------|-------|
| four-wheel drive | 1200 W | 270 A |