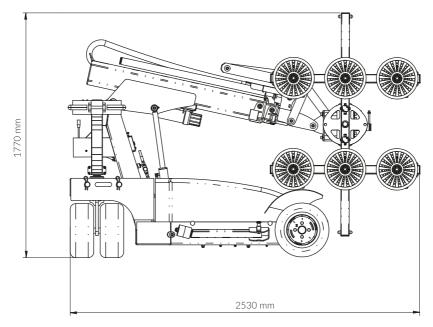

## **TRANSPORT DIMENSIONS**

### **Option I**

(suction cup frame - vertical; steering wheel - folded to the side)

Option II (suction cup frame - level; steering wheel - straight)