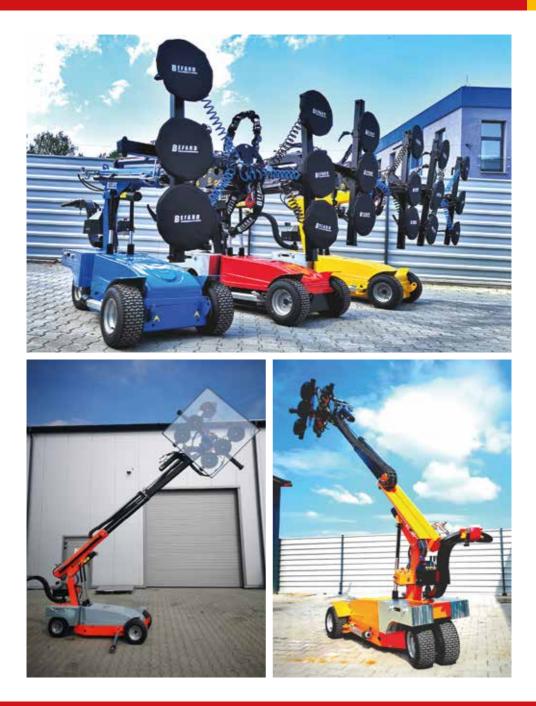

# **BEFARD XC**

BEFARD glass assembly robots of the XC series are indispensable devices for the assembly and transport of windows, glass and other flat surfaces. Depending on the configuration, they can have a range of over 5 meters and a load capacity of up to 820 kg. Battery powered, electro-hydraulic BEFARD robots are perfect for outdoors, e.g. in front of buildings, as well as and inside buildings.