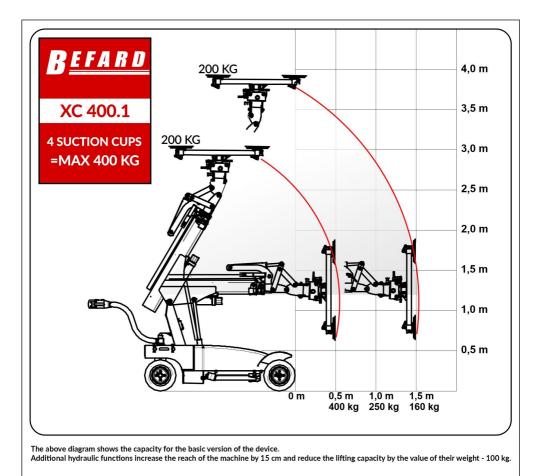

# **BEFARD XC 400**

One hydraulic extension

## LIFT RANGE FROM THE GROUND

Option I (1 hydraulic extension)

Option II (2 hydraulic extensions)