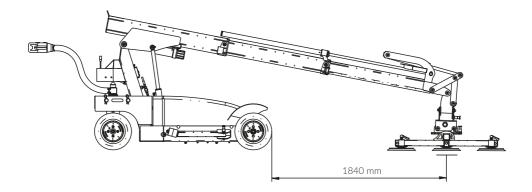

## LIFT RANGE FROM THE GROUND

Option I (1 hydraulic extension)

Option II (2 hydraulic extensions)