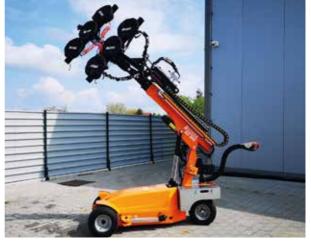

# **BEFARD XC**

BEFARD glass assembly robots of the XC series are indispensable devices for the assembly and transport of windows, glass and other flat surfaces. Depending on the configuration, they can have a range of over 5 meters and a load capacity of up to 820 kg. Battery powered, electro-hydraulic BEFARD robots are perfect for outdoors, e.g. in front of buildings, as well as and inside buildings.

The BEFARD XC assembly manipulators, regardless of the version, have the possibility of lateral displacement of the frame with suction cups by 100 mm, such a solution enables the operation of the side-shift hydraulic cylinder, which enables precise positioning of the window in the window opening. You can also increase the spacing of the suction cups, obtaining a larger or smaller surface depending on the needs and size.