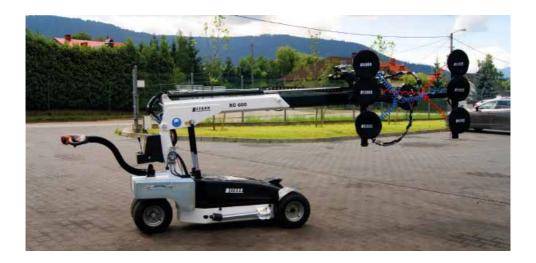

# **BEFARD XC 400**

One hydraulic extension

#### DIMENSIONS OF THE BEFARD ROBOTS XC400 / XC 600 / XC820

The maximum distance between the suction cups

Frame spacing