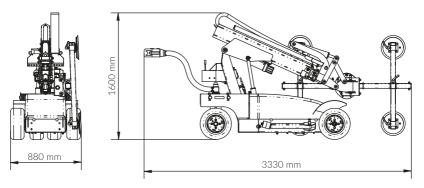

#### DIMENSIONS OF THE BEFARD ROBOTS XC400 / XC 600 / XC820

The maximum distance between the suction cups

Frame spacing

## **TRANSPORT DIMENSIONS**

### **Option I**

(suction cup frame - vertical; steering wheel - folded to the side)

Option II (suction cup frame - level; steering wheel - straight)