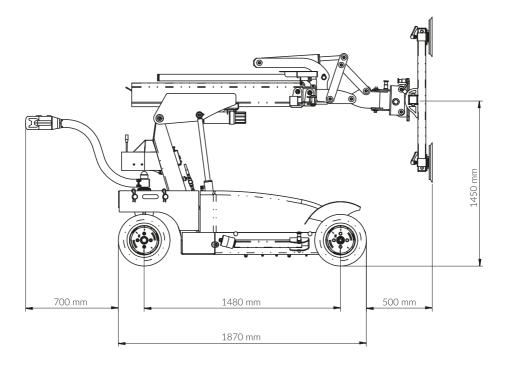

#### DIMENSIONS OF THE BEFARD ROBOTS XC400 / XC 600 / XC820

The maximum distance between the suction cups

Frame spacing

## **TRANSPORT DIMENSIONS**