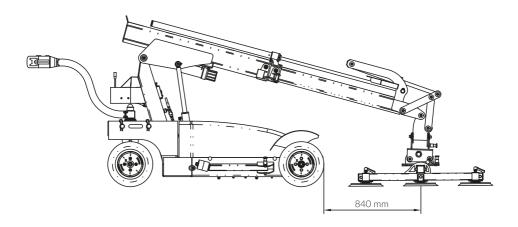

## LIFT RANGE FROM THE GROUND

Option I (1 hydraulic extension)

Option II (2 hydraulic extensions)