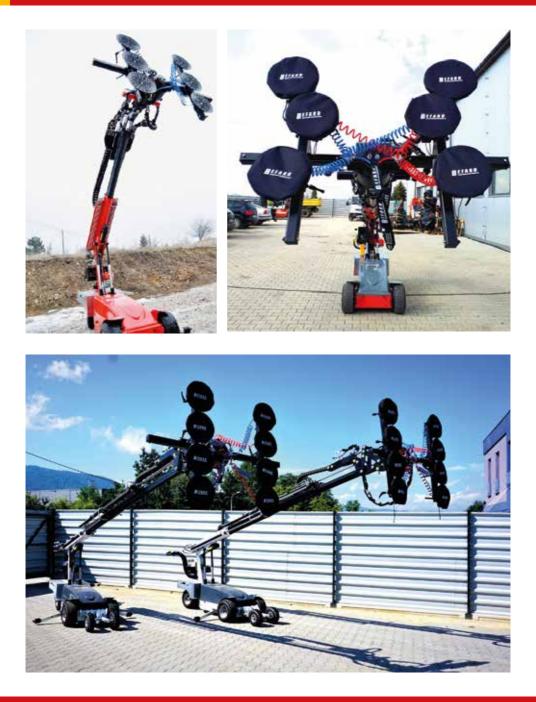

# **BEFARD XC**

BEFARD glass assembly robots of the XC series are indispensable devices for the assembly and transport of windows, glass and other flat surfaces. Depending on the configuration, they can have a range of over 5 meters and a load capacity of up to 820 kg. Battery powered, electro-hydraulic BEFARD robots are perfect for outdoors, e.g. in front of buildings, as well as and inside buildings.

The BEFARD XC assembly manipulators, regardless of the version, have the possibility of lateral displacement of the frame with suction cups by 100 mm, such a solution enables the operation of the side-shift hydraulic cylinder, which enables precise positioning of the window in the window opening. You can also increase the spacing of the suction cups, obtaining a larger or smaller surface depending on the needs and size.

# **BEFARD XC 400**

One hydraulic extension