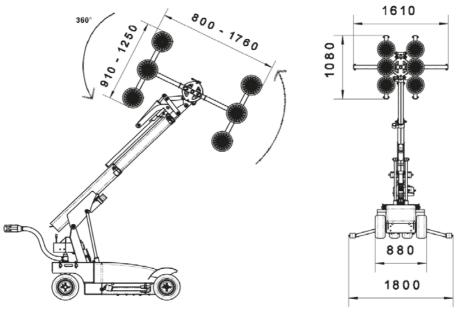

#### DIMENSIONS OF THE BEFARD ROBOTS XC400 / XC 600 / XC820

The maximum distance between the suction cups

Frame spacing

## LIFT RANGE FROM THE GROUND

Option I (1 hydraulic extension)

Option II (2 hydraulic extensions)