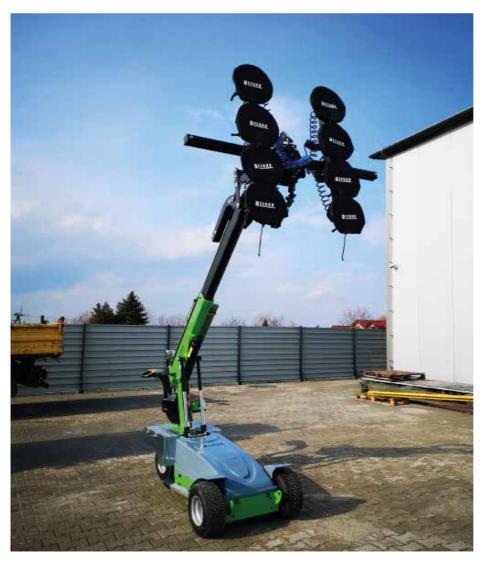

# **BEFARD XC**

BEFARD glass assembly robots of the XC series are indispensable devices for the assembly and transport of windows, glass and other flat surfaces. Depending on the configuration, they can have a range of over 5 meters and a load capacity of up to 820 kg. Battery powered, electro-hydraulic BEFARD robots are perfect for outdoors, e.g. in front of buildings, as well as and inside buildings.

The BEFARD XC assembly manipulators, regardless of the version, have the possibility of lateral displacement of the frame with suction cups by 100 mm, such a solution enables the operation of the side-shift hydraulic cylinder, which enables precise positioning of the window in the window opening. You can also increase the spacing of the suction cups, obtaining a larger or smaller surface depending on the needs and size.